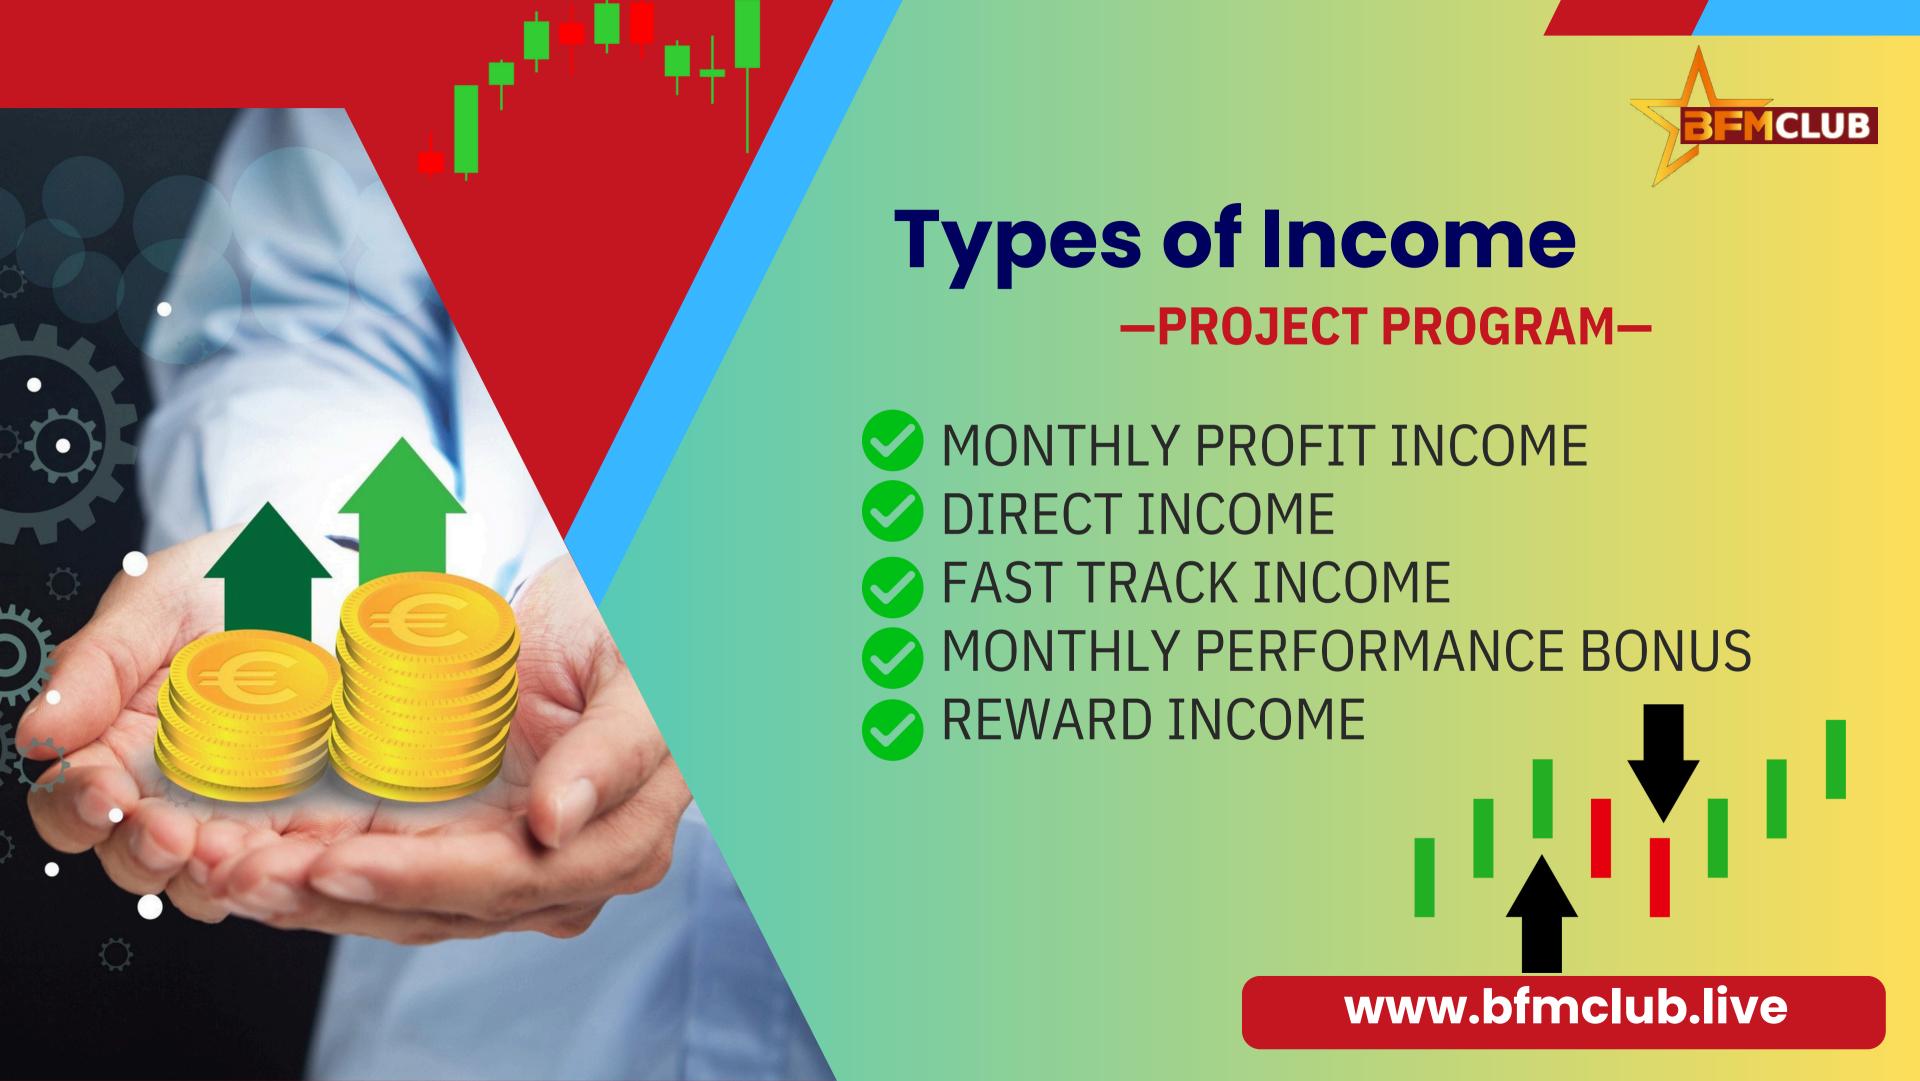

#### Direct Income: 2% MONTHLY

# FAST TRACK INCOME

#### 1% OF LEFT & RIGHT MATCHING VOLUME

\$10000: \$10000 = \$100 / Monthly WEEKLY CAPPING UPTO SELF INVESTMENT

### MONTHLY PERFORMANCE BONUS

| S.No | RANK          | BUSINESS   | RATIO 50%: 50%      | SALARY  |
|------|---------------|------------|---------------------|---------|
| 1    | STAR          | 6000\$     | 3000 \$: 3000\$     | 40 \$   |
| 2    | BRONZE        | 15000\$    | 7500\$:7500\$       | 100 \$  |
| 3    | SILVER        | 36000\$    | 18000 \$: 18000\$   | 150 \$  |
| 4    | GOLD          | 80000\$    | 40000\$:40000\$     | 200 \$  |
| 5    | PLATINUM      | 150000\$   | 75000\$:75000\$     | 300 \$  |
| 6    | DIAMOND       | 300000\$   | 150000\$:150000\$   | 500 \$  |
| 7    | CROWN DIAMOND | 750000\$   | 375000\$: 375000\$  | 750 \$  |
| 8    | DIRECTOR      | 2500000\$  | 1250000\$:1250000\$ | 1000 \$ |
| 9    | ROYALTY       | 10000000\$ | 5000000\$:5000000\$ | 1%      |

# REWARD INCOME.

**RANK** S.No **STAR** 2 **BRONZE** 3 **SILVER** 4 GOLD 5 **PLATINUM** 6 **DIAMOND CROWN DIAMOND** 8 **DIRECTOR ROYALTY** 9

**REWARD OFFICE BAG WRIST WATCH SMART WATCH** REFRIGERATOR **MOBILE LAPTOP BIKE OR 1000\$ CAR FUND 2200\$ FLAT 2 BHK** 