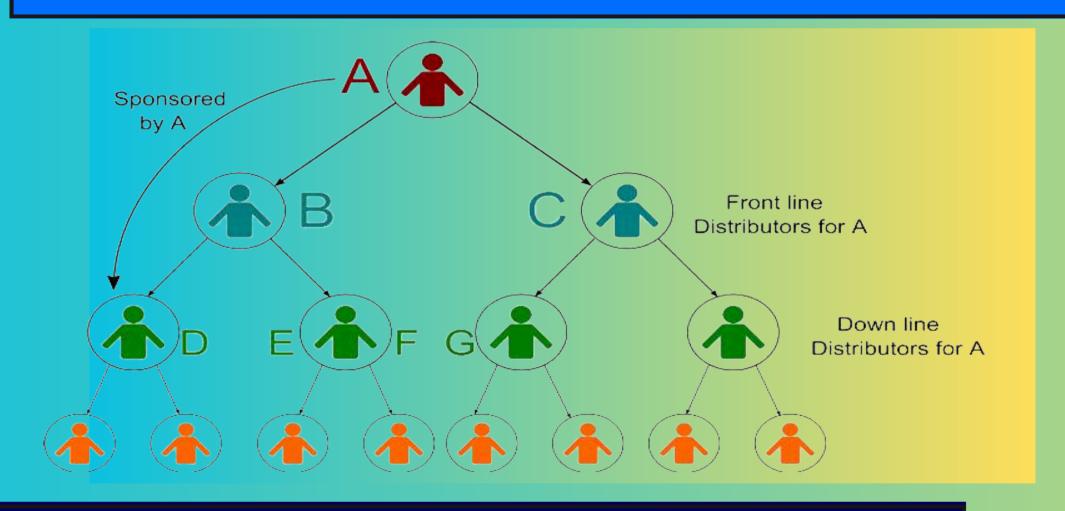

NG WITH BEST FUTURE MINING CLUB!

Best Future Mining Clubis a cutting-edge robo trading company dedicated to maximizing profits for its customers through advanced Al-driven trading strategies. We specialize in crypto, forex, and EFT trading, leveraging powerful algorithms to analyze markets and execute precision trades 24/7. Join us to experience seamless, automated trading that delivers consistent results while you focus on what matters most. Let AI redefine your financial growth! W Start your journey to smarter trading today with Best Future Mining Club.









100\$ - 500\$ = 8% MONTHLY

600\$ & ABOVE UNLIMITED = 10% MONTHLY



Note:- Self investment Return up to 300%

## DIRECTINGOME



#### Direct Income: 2% MONTHLY





# FAST TRACK INCOME

#### 1% OF LEFT & RIGHT MATCHING VOLUME



\$10000: \$10000 = \$100 / Monthly WEEKLY CAPPING UPTO SELF INVESTMENT



### MONTHLY PERFORMANCE BONUS



| S.No | RANK          | BUSINESS   | RATIO 50%: 50%      | SALARY  |
|------|---------------|------------|---------------------|---------|
| 1    | STAR          | 6000\$     | 3000 \$: 3000\$     | 40 \$   |
| 2    | BRONZE        | 15000\$    | 7500\$:7500\$       | 100 \$  |
| 3    | SILVER        | 36000\$    | 18000 \$: 18000\$   | 150 \$  |
| 4    | GOLD          | 80000\$    | 40000\$:40000\$     | 200 \$  |
| 5    | PLATINUM      | 150000\$   | 75000\$:75000\$     | 300 \$  |
| 6    | DIAMOND       | 300000\$   | 150000\$:150000\$   | 500 \$  |
| 7    | CROWN DIAMOND | 750000\$   | 375000\$: 375000\$  | 750 \$  |
| 8    | DIRECTOR      | 2500000\$  | 1250000\$:1250000\$ | 1