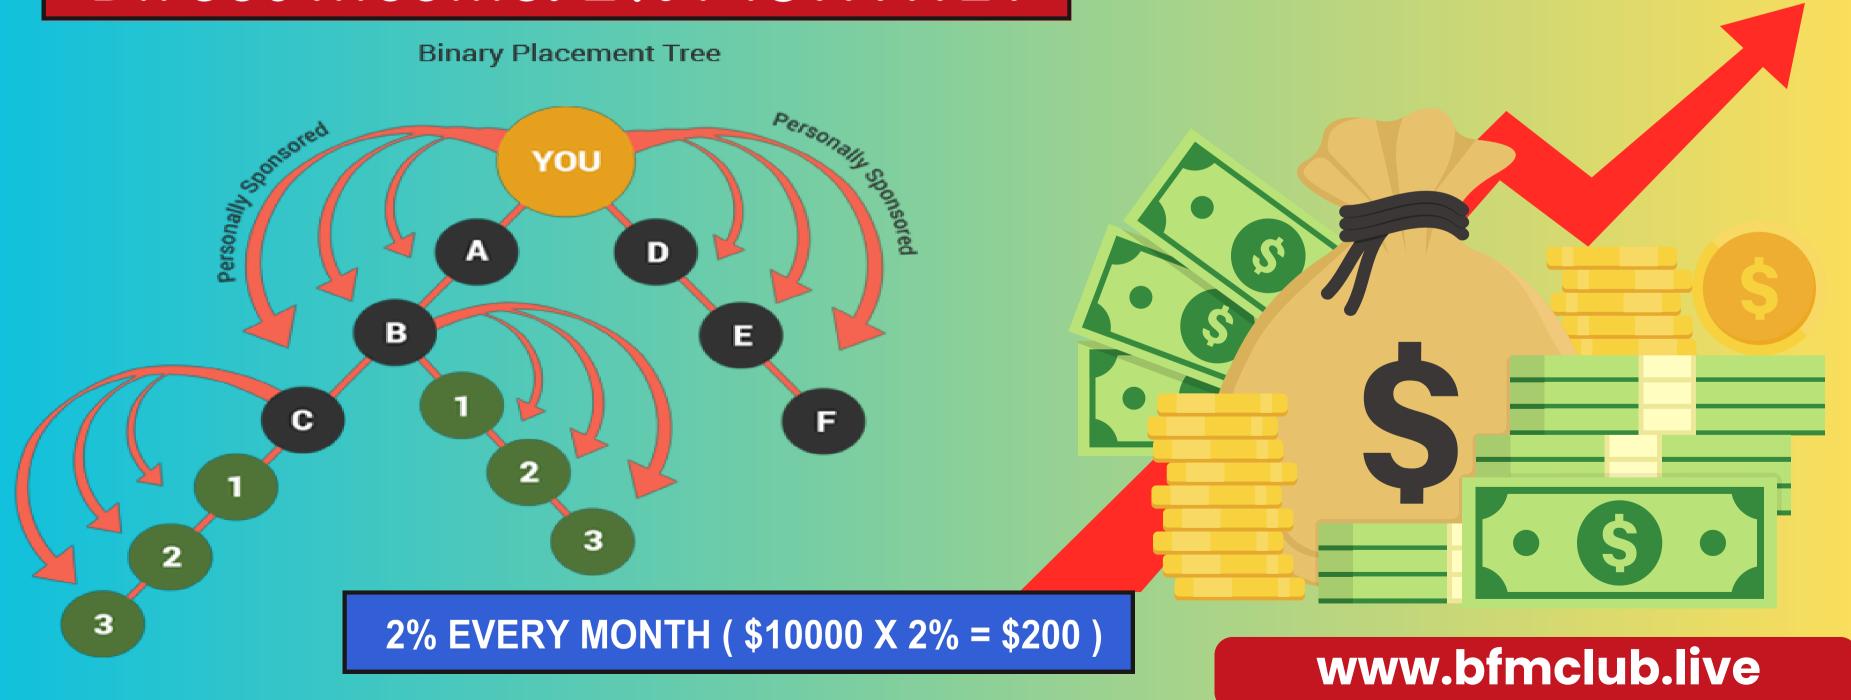

# FAST TRACK INCOME

#### 1% OF LEFT & RIGHT MATCHING VOLUME

\$10000: \$10000 = \$100 / Monthly WEEKLY CAPPING UPTO SELF INVESTMENT